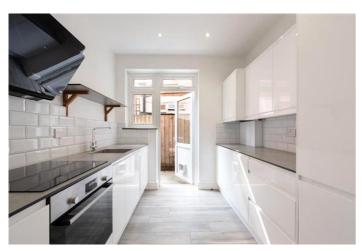

- Stunning Ground Floor Two Bedroom Flat
- Two Double Bedrooms
- Separate Reception Room
- Fully Fitted Kitchen
- Double Glazing
- Gas Central Heating
  Modern Family Bathroom With Shower Cubicle
- Wooden Flooring Throughout
- Short walk to Lloyds Park
- Shared Rear Garden

Kitchen- 2.64 x 2.46m (8'8" x 8'1")

Reception Room- 3.25 x 3.20m (10'8" x 10'6")

Bedroom 1- 3.48 x 3.40m (11'5" x 11'2")

Bedroom 2- 3.20 x 3.17m (10'6" x 10'5")

Council Tax Band: B Tenure: Leasehold

Illustration For Identification Purposes Only. Not To Scale \* As Defined by RICS - Code of Measuring Practice © International Floorplans, Tel 0094 115 345958 www.ftpl.lk