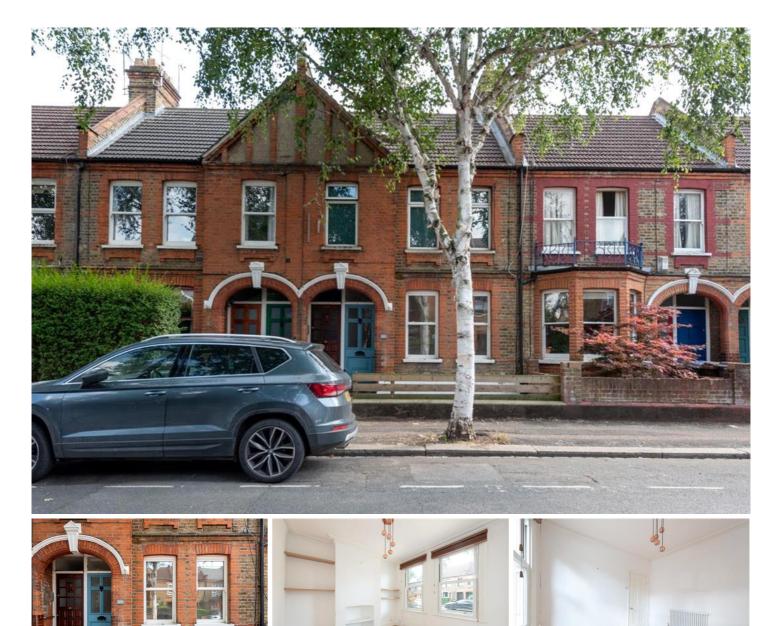

## WINNS AVENUE, LONDON OFFERS OVER £490,000

CHAIN FREE\* Wonderlease are proud to present to the market for sale this stunning modern, ground floor ex warner flat in the ever popular Lloyd Park. This property benefits from two double bedrooms, separate reception room, fully fitted kitchen...

2 1 1

\*CHAIN FREE\* Wonderlease are proud to present to the market for sale this stunning modern, ground floor ex warner flat in the ever popular Lloyd Park.

This property benefits from two double bedrooms, separate reception room, fully fitted kitchen, modern family bathroom with separate shower cubicle, shared rear garden, gas central heating (Untested), double glazing throughout and has wooden flooring throughout.

- Stunning Ground Floor Two Bedroom Flat
- Two Double Bedrooms
- Separate Reception Room
- Fully Fitted Kitchen
- Double Glazing
- Gas Central Heating
  Modern Family Bathroom With Shower Cubicle
- Wooden Flooring Throughout
- Short walk to Lloyds Park
- Shared Rear Garden