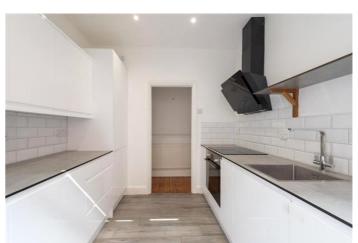

- Stunning Ground Floor Two Bedroom Flat
- Two Double Bedrooms
- Separate Reception Room
- Fully Fitted Kitchen
- Double Glazing
- Gas Central Heating
  Modern Family Bathroom With Shower Cubicle
- Wooden Flooring Throughout
- Short walk to Lloyds Park
- Shared Rear Garden

2 1 1

\*CHAIN FREE\* Wonderlease are proud to present to the market for sale this stunning modern, ground floor ex warner flat in the ever popular Lloyd Park.

This property benefits from two double bedrooms, separate reception room, fully fitted kitchen, modern family bathroom with separate shower cubicle, shared rear garden, gas central heating (Untested), double glazing throughout and has wooden flooring throughout.

Kitchen- 2.64 x 2.46m (8'8" x 8'1")

Reception Room- 3.25 x 3.20m (10'8" x 10'6")

Bedroom 1- 3.48 x 3.40m (11'5" x 11'2")

Bedroom 2- 3.20 x 3.17m (10'6" x 10'5")

Council Tax Band: B Tenure: Leasehold

Illustration For Identification Purposes Only. Not To Scale \* As Defined by RICS - Code of Measuring Practice © International Floorplans, Tel 0094 115 345958 www.ftpl.lk