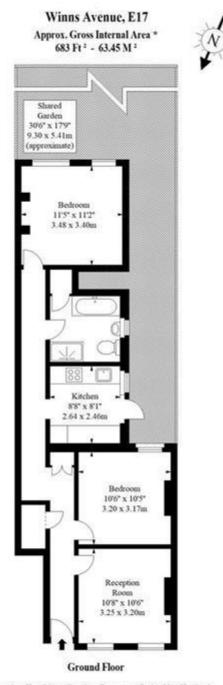

Kitchen- 2.64 x 2.46m (8'8" x 8'1")

Reception Room- 3.25 x 3.20m (10'8" x 10'6")

Bedroom 1- 3.48 x 3.40m (11'5" x 11'2")

Bedroom 2- 3.20 x 3.17m (10'6" x 10'5")

Council Tax Band: B Tenure: Leasehold

Illustration For Identification Purposes Only. Not To Scale \* As Defined by RICS - Code of Measuring Practice © International Floorplans, Tel 0094 115 345958 www.ftpl.lk

Whilst every effort is made to ensure the accuracy of these details, it should be noted that the measurements are approximate only. Floorplans are for representation purposes only and prepared according to the RICS Code of Measuring Practice by our floorplan provider. Therefore, the layout of doors, windows and rooms are approximate and should be regarded as such by any prospective purchaser. Any internal photographs are intended as a guide only and it should not be assumed that any of the furniture/fittings are included in any sale. Where shown, details of lease, ground rent and service charge are provided by the vendor and their accuracy cannot be guaranteed, as the information may not have been verified and further checks should be made either through your solicitor/conveyance. Where appliances, including central heating, are mentioned, it

cannot be assumed that they are in working order, as they have not been tested. Please also note that wiring, plumbing and drains have not been checked.